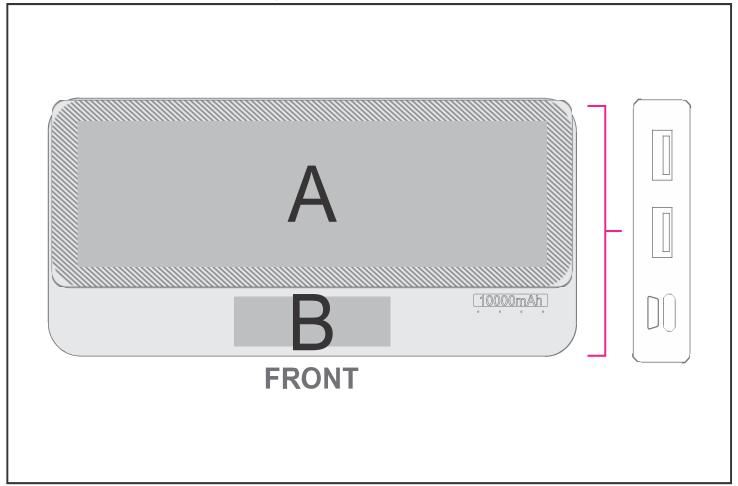

## **Branding Options:**

| A Direct to Print (DP-B) Full Colour 120mm wide x 35mm high | Position | Branding Method (Branding Code) | No. of Colours | Dimension              |
|-------------------------------------------------------------|----------|---------------------------------|----------------|------------------------|
|                                                             | А        | Direct to Print (DP-B)          | Full Colour    | 120mm wide x 35mm high |

| Ī   | В | Pad Printing (PA) | 4 Colours | 40mm wide x 12mm high |
|-----|---|-------------------|-----------|-----------------------|
| - 1 |   |                   |           |                       |